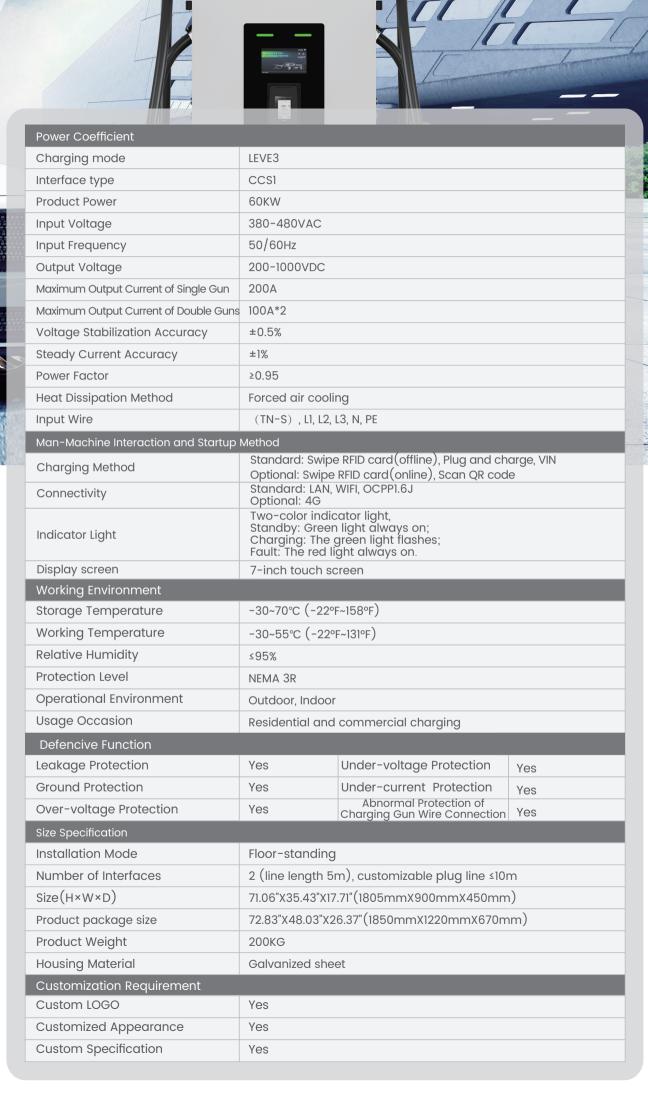

## FLOOR-MOUNTED DC CHARGER

(Residential charging, Commercial Charging)

- · Floor-standing DC charger are mainly used for DC fast charging of electric vehicles.
- · It is a charging pile that integrates the functions of charging control and guidance, human-computer interaction control, communication, billing and metering.
- $\cdot$  It has good dust-proof and waterproof functions, and the protection level reaches NEMA 3R.
- · It can work safely indoors and outdoors.
- · Application: Underground garage, large charging station.
- · Instructions: Start by swiping RFID card or scanning QR code with an APP, which is convenient and quick.
- · Passed ETL and FCC, ENERGY STAR cerification applicable to the United States and Canada.
- · LOGO, color, function etc. are customizable.
- · OEM/ODM including size, shape etc. are available.