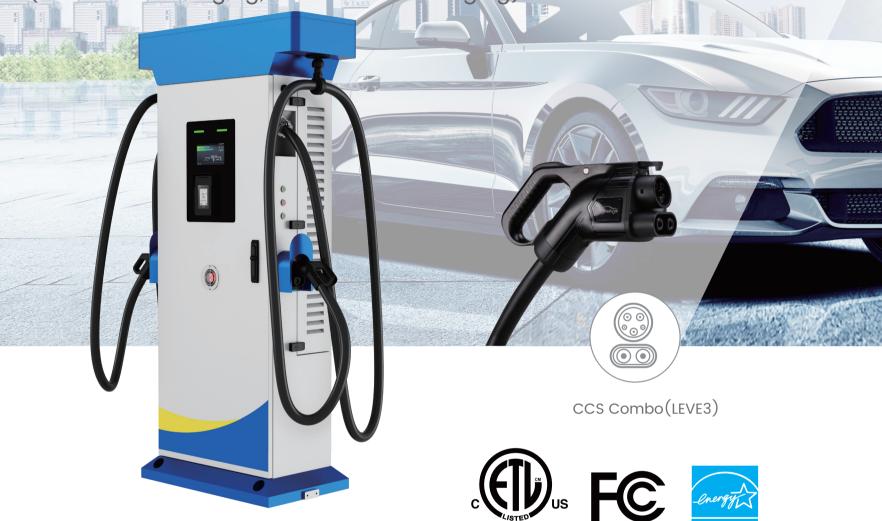

## FLOOR-MOUNTED DC CHARGER

(Residential charging, Commercial Charging)

- · Floor-standing DC charger are mainly used for DC fast charging of electric vehicles.
- · It is a charging pile that integrates the functions of charging control and guidance, human-computer interaction control, communication, billing and metering.
- $\cdot$  It has good dust-proof and waterproof functions, and the protection level reaches NEMA 3R.
- · It can work safely indoors and outdoors.
- · Application: Underground garage, large charging station.
- · Instructions: Start by swiping RFID card or scanning QR code with an APP, which is convenient and quick.
- · Passed ETL and FCC, ENERGY STAR cerification applicable to the United States and Canada.
- · LOGO, color, function etc. are customizable.
- · OEM/ODM including size, shape etc. are available.