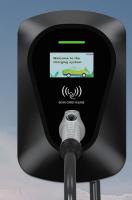

## WALL-MOUNTED AC CHARGER

(Residential charging, Commercial Charging)

SAE J1 772 (Type 1)

- · Wall-mounted AC charger is mainly used for AC slow charging of electric vehicles.
- · The product integrates charging control and guidance, human-computer interaction control, communication, billing and metering, and other functions.
- · It has good dust-proof and waterproof functions, and the protection level reaches NEMA 4.
- · It can work safely indoors and outdoors.
- · Application: Residential charging and Commercial charging.
- · Instructions: Start by swiping a card or entering password, which is convenient and quick, and can be operated by a mobile phone after networking.
- · Passed ETL and FCC, ENERGY STAR cerification applicable to the United States and Canada.
- · LOGO, color, function etc. are customizable.
- · OEM/ODM including size, shape etc. are available.