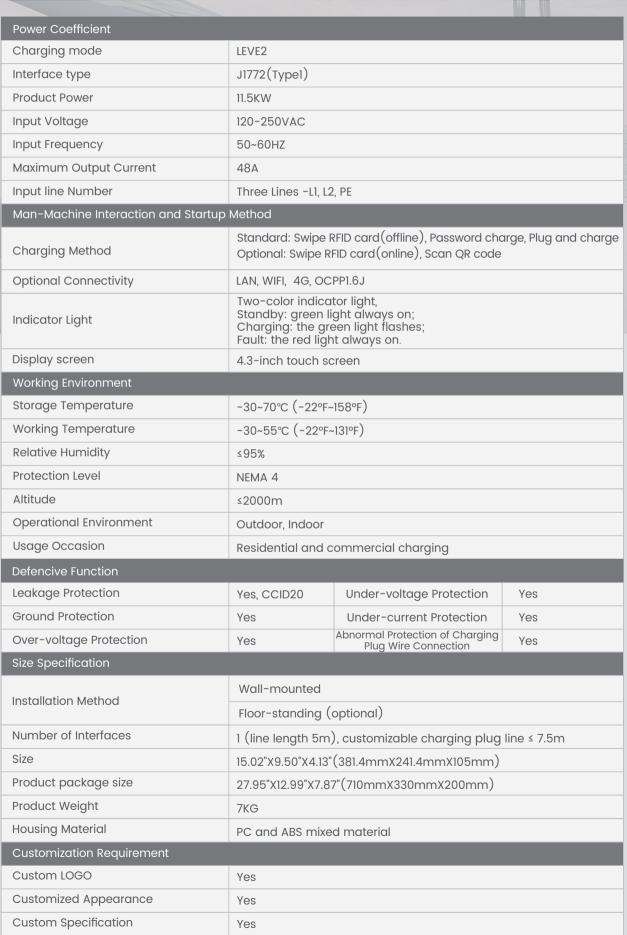

## WALL-MOUNTED AC CHARGER

(Residential charging, Commercial Charging)

SAE J1 772 (Type 1)

- · Wall-mounted AC charger is mainly used for AC slow charging of electric vehicles.
- · The product integrates charging control and guidance, human-computer interaction control, communication, billing and metering, and other functions.
- · It has good dust-proof and waterproof functions, and the protection level reaches NEMA 4.
- · It can work safely indoors and outdoors.
- · Application: Residential charging and Commercial charging.
- · Instructions: Start by swiping a card or entering password, which is convenient and quick, and can be operated by a mobile phone after networking.
- · Passed ETL and FCC, ENERGY STAR cerification applicable to the United States and Canada.
- · LOGO, color, function etc. are customizable.
- · OEM/ODM including size, shape etc. are available.