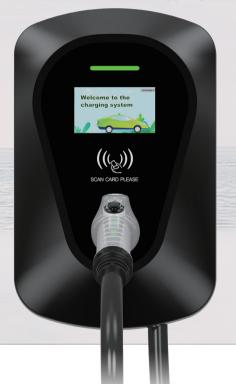

## WALL-MOUNTED AC CHARGER

(Residential charging, Commercial Charging)

SAE J1 772 (Type 1)

- · Wall-mounted AC charger is mainly used for AC slow charging of electric vehicles.
- · The product integrates charging control and guidance, human-computer interaction control, communication, billing and metering, and other functions.
- · It has good dust-proof and waterproof functions, and the protection level reaches NEMA 4.
- · It can work safely indoors and outdoors.
- · Application: Residential charging and Commercial charging.
- · Instructions: Start by swiping a card or entering password, which is convenient and quick, and can be operated by a mobile phone after networking.
- · Passed ETL and FCC, ENERGY STAR cerification applicable to the United States and Canada.
- · LOGO, color, function etc. are customizable.
- · OEM/ODM including size, shape etc. are available.